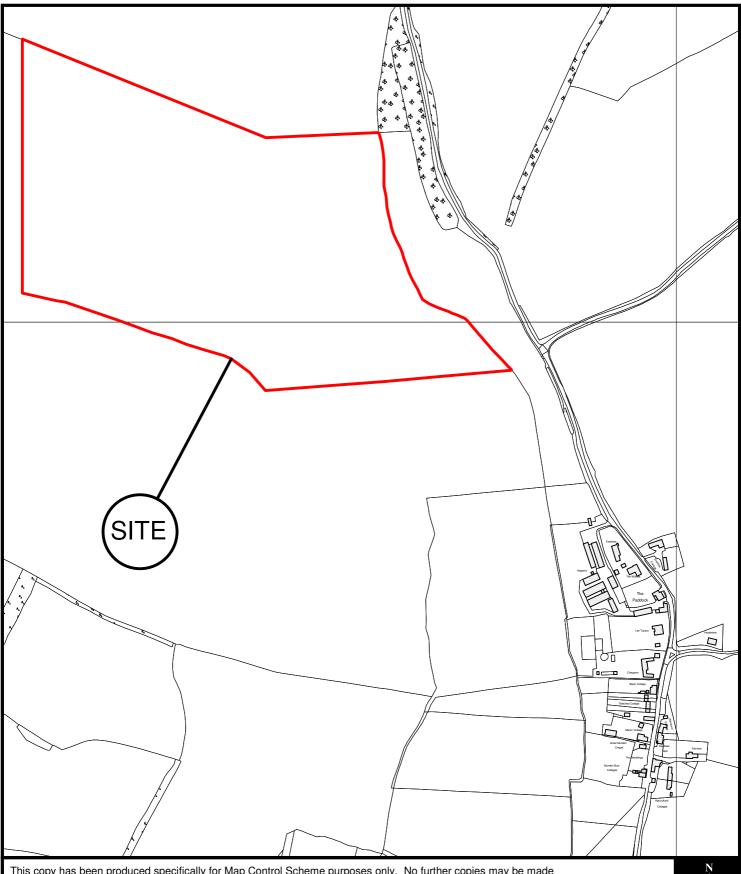

East Herts Council Wallfields Pegs Lane Hertford SG13 8EQ Tel: 01279 655261 Address: Mill Farm, Mentley Lane, Great Munden, SG11 1JR Reference: 3/14/1058/FP Scale: 1:5000 O.S Sheet: TL3524, TL 3525 Date of Print: 8 July 2014